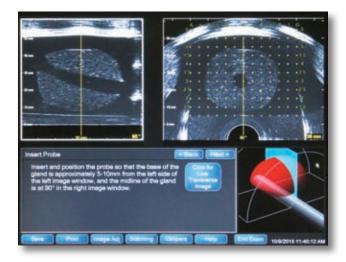

## Best TargetScan Touch™

Introducing
the TargetScan
3D image
acquisition and
targeted biopsy
system...

The system allows a physician to acquire true 3D image data, manipulate it, and precisely plan and undertake a multi-sample biopsy of a targeted tissue mass in the prostate.

TargetScan gives a physician the ability to plan and execute a well distributed targeted biopsy.

Without moving the device, a full scan of the entire prostate can be taken in seconds, in 1mm increments, by pressing a single button. Physicians will enjoy a level of precision critically important for Prostate imaging, targeted biopsy, procedure planning and treatment delivery.