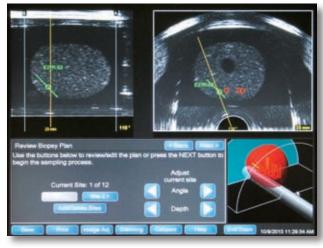

TargetScan gives a physician the ability to plan and execute a well distributed targeted biopsy.

Without moving the device, a full scan of the entire prostate can be taken in seconds, in 1mm increments, by pressing a single button. Physicians will enjoy a level of precision critically important for Prostate imaging, targeted biopsy, procedure planning and treatment delivery.

#### **TargetScan Benefits**

- True 3D image acquisition
- Patented linear bi-plane scanning
- Solid volume 3D data acquisition
- Automated Transducer movement
- Fixed position probe for hands free imaging
- Stable, locking treatment platform and side firing probe eliminates prostate shift/movement
- Planned Biopsy System
- Targeted Biopsy System
- Fixed needle system for targeted biopsy
- Digital procedure control and data storage
- Repeatable probe, scan and target position for each patient
- Specifically designed for next generation targeted treatments
- Directed Biopsy reducing randomness of sampling