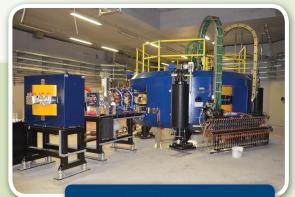

## Best<sup>®</sup> Cyclotron Systems 15, 20u/25, 30u/35 & 70 MeV

Turnkey systems that not only include a cyclotron specific to your isotope requirements, but also targets, automated radiochemistry, infrastructure, operations, and maintenance support.

- 2 Simultaneous extractions
- Multiple beam line configurations as per customer design
- Currents from 200uA up to 1000uA depending on model
- Best 20u and 30u are fully upgradeable on site

Installation of Best 70 MeV Cyclotron at Italian National Laboratories (INFN) Legnaro, Italy