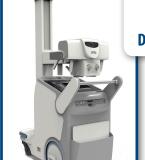

Huestis Medical provides slide input manual and motorized versions to complement a wide range of radiographic applications.

Huestis Medical MX40 Mobile Digital X-ray System

With the MX40's compact state-of-the-art design and powerful 50 kW generator, users can obtain clearer images quickly and easily.

- Compatible with multiple flat-panel detectors (FPD),
  WiFi connection to PACS, and easy image transfers.
- Only 10 seconds start-up time, fast image processing with a 21.5 inch capacitive screen.
- Take exposures using either AC power or Lithium battery;
  Longer-life Lithium battery for users peace of mind.
- \* Products under development are pending regulatory approval and not available for sale currently.