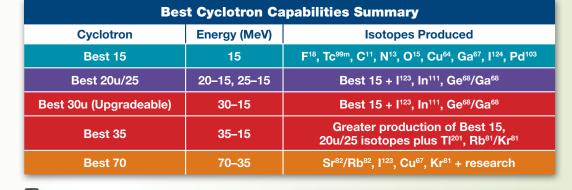

## Best<sup>®</sup> Cyclotron Systems 15, 20u/25, 30u/35 & 70 MeV

Turnkey systems that not only include a cyclotron specific to your isotope requirements, but also targets, automated radiochemistry, infrastructure, operations, and maintenance support.

- 2 Simultaneous extractions
- Multiple beam line configurations as per customer design
- Currents from 200uA up to 1000uA depending on model
- Best 20u and 30u are fully upgradeable on site

Installation of Best 70 MeV Cyclotron at Italian National Laboratories (INFN) Legnaro, Italy