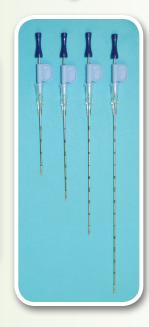

#### Best<sup>®</sup> Breast Localization Needles

- Best localization needles are available in 5, 7, 10 and 15 cm lengths
- Available in various ranges of seed activities with a shelf-life of 90 days
- Needles contain lodine-125 seeds for localization of non-palpable lesions in breast cancers, and are used instead of surgical clips