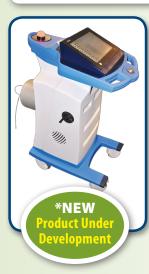

Huestis Medical provides slide input manual and motorized versions to complement a wide range of radiographic applications.

Huestis Medical MX40 Mobile Digital X-ray System

With the MX40's compact state-of-the-art design and powerful 50 kW generator, users can obtain clearer images quickly and easily.

- Compatible with multiple flat-panel detectors (FPD),
  WiFi connection to PACS, and easy image transfers.
- Only 10 seconds start-up time, fast image processing with a 21.5 inch capacitive screen.
- Take exposures using either AC power or Lithium battery;
  Longer-life Lithium battery for users peace of mind.
- \* Products under development are pending regulatory approval and not available for sale currently.