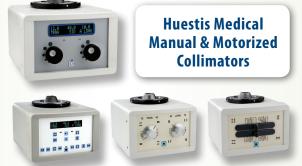

The Huestis collimator line boasts an 80% reduction in discrete parts found in other collimators. Our streamlined design features a modular core assembly with perpendicular flat collimator blades for increased reliability and quick servicing.

Huestis Medical provides slide input manual and motorized versions to complement a wide range of radiographic applications.

Huestis Medical MX40 Mobile Digital X-ray System

With the MX40's compact state-of-the-art design and powerful 50 kW generator, users can obtain clearer images quickly and easily.